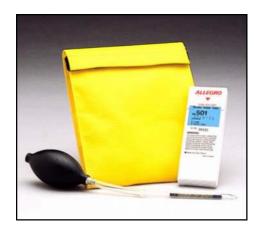

## KIT:

- Vinyl protective pouch
- Hand operated air bulb
  - 2.4 oz vol (71ml)
- Breaker tool
- Smoke tubes (6 per box)
- Poly tubing

### **STANNIC CHLORIDE:**

- Glass container
- With rubber caps for protection and storage
- Averages 3-5 fit test per tube